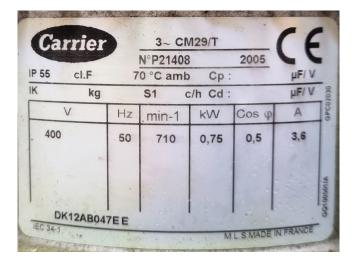

### **Specifications**

| Brand                                                          | Carrier                                                         |
|----------------------------------------------------------------|-----------------------------------------------------------------|
| Туре                                                           | 30 RA 200                                                       |
| Product type                                                   | Air Cooled Chiller                                              |
| Capacity kW                                                    | 202,0                                                           |
| Capacity Tons                                                  | 57,4                                                            |
| Refrigerant                                                    | Freon                                                           |
| Refrigerant Type                                               | R 407C                                                          |
| Pump                                                           | ✓                                                               |
| Hydronic Module                                                | ✓                                                               |
|                                                                |                                                                 |
| Sizes                                                          | 3600x2260x1670 mm                                               |
| Sizes                                                          | 3600x2260x1670 mm<br>(LxWxH)                                    |
| Sizes  Compressor(s) type &                                    |                                                                 |
|                                                                | (LxWxH)                                                         |
| Compressor(s) type &                                           | (LxWxH) 4x Performer                                            |
| Compressor(s) type & model                                     | (LxWxH)  4x Performer  SZ185W4PC                                |
| Compressor(s) type & model Number of fans                      | (LxWxH)  4x Performer  SZ185W4PC  4                             |
| Compressor(s) type & model Number of fans                      | (LxWxH)  4x Performer  SZ185W4PC  4  50 HZ - 0,75 KW - 710      |
| Compressor(s) type & model  Number of fans  Fan specifications | (LxWxH)  4x Performer  SZ185W4PC  4  50 HZ - 0,75 KW - 710  rpm |

#### **Used Carrier 30 RA 200**

Used Carrier 30 RA 200 air cooled chiller with 5 Performer SZ185W4PC scroll compressors. Evaporator PHE with a watervolume of 22 ltr, expansion vessel and a pomp. Axial Flying Bird fans with rotating shroud 50 HZ - 0,75 KW - 710 rpm.