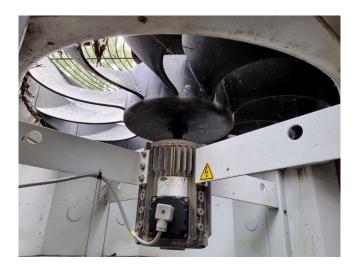

### **Specifications**

| Brand                                                          | Carrier                                                         |
|----------------------------------------------------------------|-----------------------------------------------------------------|
| Туре                                                           | 30 RA 200                                                       |
| Product type                                                   | Air Cooled Chiller                                              |
| Capacity kW                                                    | 202,0                                                           |
| Capacity Tons                                                  | 57,4                                                            |
| Refrigerant                                                    | Freon                                                           |
| Refrigerant Type                                               | R 407C                                                          |
| Pump                                                           | ✓                                                               |
| Hydronic Module                                                | ✓                                                               |
|                                                                |                                                                 |
| Sizes                                                          | 3600x2260x1670 mm                                               |
| Sizes                                                          | 3600x2260x1670 mm<br>(LxWxH)                                    |
| Sizes  Compressor(s) type &                                    |                                                                 |
|                                                                | (LxWxH)                                                         |
| Compressor(s) type &                                           | (LxWxH) 4x Performer                                            |
| Compressor(s) type & model                                     | (LxWxH)  4x Performer  SZ185W4PC                                |
| Compressor(s) type & model Number of fans                      | (LxWxH)  4x Performer  SZ185W4PC  4                             |
| Compressor(s) type & model Number of fans                      | (LxWxH)  4x Performer  SZ185W4PC  4  50 HZ - 0,75 KW - 710      |
| Compressor(s) type & model  Number of fans  Fan specifications | (LxWxH)  4x Performer  SZ185W4PC  4  50 HZ - 0,75 KW - 710  rpm |

#### **Used Carrier 30 RA 200**

Used Carrier 30 RA 200 air cooled chiller with 5 Performer SZ185W4PC scroll compressors. Evaporator PHE with a watervolume of 22 ltr, expansion vessel and a pomp. Axial Flying Bird fans with rotating shroud 50 HZ - 0,75 KW - 710 rpm.