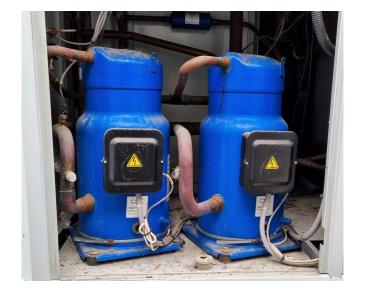

#### **Used Carrier 30 RA 200**

Used Carrier 30 RA 200 air cooled chiller with 5 Performer SZ185W4PC scroll compressors. Evaporator PHE with a watervolume of 22 ltr, expansion vessel and a pomp. Axial Flying Bird fans with rotating shroud 50 HZ - 0,75 KW - 710 rpm.