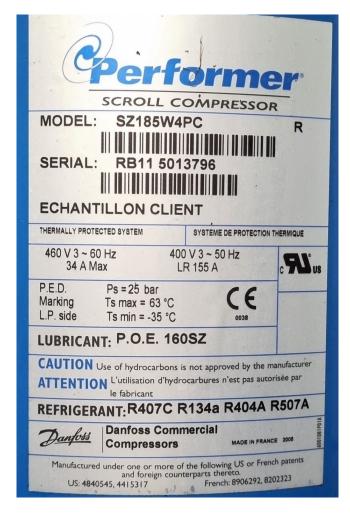

### **Specifications**

| Brand                                                          | Carrier                                                         |
|----------------------------------------------------------------|-----------------------------------------------------------------|
| Туре                                                           | 30 RA 200                                                       |
| Product type                                                   | Air Cooled Chiller                                              |
| Capacity kW                                                    | 202,0                                                           |
| Capacity Tons                                                  | 57,4                                                            |
| Refrigerant                                                    | Freon                                                           |
| Refrigerant Type                                               | R 407C                                                          |
| Pump                                                           | ✓                                                               |
| Hydronic Module                                                | ✓                                                               |
|                                                                |                                                                 |
| Sizes                                                          | 3600x2260x1670 mm                                               |
| Sizes                                                          | 3600x2260x1670 mm<br>(LxWxH)                                    |
| Sizes  Compressor(s) type &                                    |                                                                 |
|                                                                | (LxWxH)                                                         |
| Compressor(s) type &                                           | (LxWxH) 4x Performer                                            |
| Compressor(s) type & model                                     | (LxWxH)  4x Performer  SZ185W4PC                                |
| Compressor(s) type & model Number of fans                      | (LxWxH)  4x Performer  SZ185W4PC  4                             |
| Compressor(s) type & model Number of fans                      | (LxWxH)  4x Performer  SZ185W4PC  4  50 HZ - 0,75 KW - 710      |
| Compressor(s) type & model  Number of fans  Fan specifications | (LxWxH)  4x Performer  SZ185W4PC  4  50 HZ - 0,75 KW - 710  rpm |

#### **Used Carrier 30 RA 200**

Used Carrier 30 RA 200 air cooled chiller with 5 Performer SZ185W4PC scroll compressors. Evaporator PHE with a watervolume of 22 ltr, expansion vessel and a pomp. Axial Flying Bird fans with rotating shroud 50 HZ - 0,75 KW - 710 rpm.