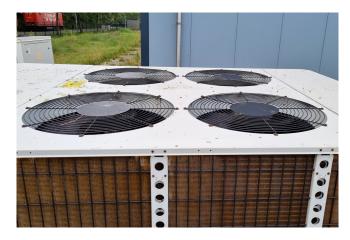

### **Specifications**

| Brand                                                          | Carrier                                                         |
|----------------------------------------------------------------|-----------------------------------------------------------------|
| Туре                                                           | 30 RA 200                                                       |
| Product type                                                   | Air Cooled Chiller                                              |
| Capacity kW                                                    | 202,0                                                           |
| Capacity Tons                                                  | 57,4                                                            |
| Refrigerant                                                    | Freon                                                           |
| Refrigerant Type                                               | R 407C                                                          |
| Pump                                                           | ✓                                                               |
| Hydronic Module                                                | ✓                                                               |
|                                                                |                                                                 |
| Sizes                                                          | 3600x2260x1670 mm                                               |
| Sizes                                                          | 3600x2260x1670 mm<br>(LxWxH)                                    |
| Sizes  Compressor(s) type &                                    |                                                                 |
|                                                                | (LxWxH)                                                         |
| Compressor(s) type &                                           | (LxWxH) 4x Performer                                            |
| Compressor(s) type & model                                     | (LxWxH)  4x Performer  SZ185W4PC                                |
| Compressor(s) type & model Number of fans                      | (LxWxH)  4x Performer  SZ185W4PC  4                             |
| Compressor(s) type & model Number of fans                      | (LxWxH)  4x Performer  SZ185W4PC  4  50 HZ - 0,75 KW - 710      |
| Compressor(s) type & model  Number of fans  Fan specifications | (LxWxH)  4x Performer  SZ185W4PC  4  50 HZ - 0,75 KW - 710  rpm |

#### **Used Carrier 30 RA 200**

Used Carrier 30 RA 200 air cooled chiller with 5 Performer SZ185W4PC scroll compressors. Evaporator PHE with a watervolume of 22 ltr, expansion vessel and a pomp. Axial Flying Bird fans with rotating shroud 50 HZ - 0,75 KW - 710 rpm.