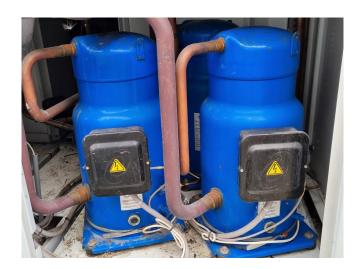

#### **Used Carrier 30 RA 200**

Used Carrier 30 RA 200 air cooled chiller with 5 Performer SZ185W4PC scroll compressors. Evaporator PHE with a watervolume of 22 ltr, expansion vessel and a pomp. Axial Flying Bird fans with rotating shroud 50 HZ - 0,75 KW - 710 rpm.