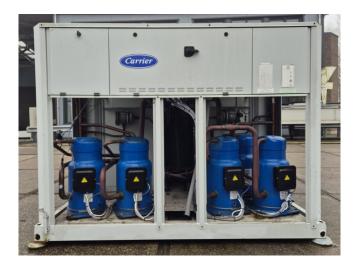

#### **Used Carrier 30 RA 200**

Used Carrier 30 RA 200 air cooled chiller with 5 Performer SZ185W4PC scroll compressors. Evaporator PHE with a watervolume of 22 ltr, expansion vessel and a pomp. Axial Flying Bird fans with rotating shroud 50 HZ - 0,75 KW - 710 rpm.