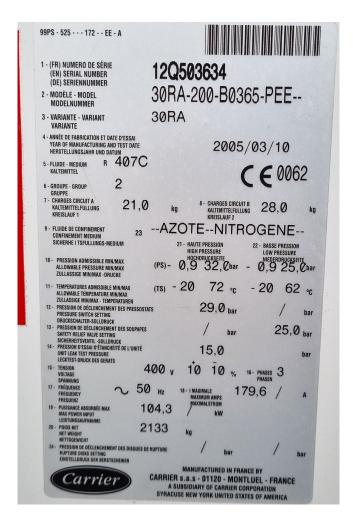

### **Specifications**

| Brand                                                          | Carrier                                                         |
|----------------------------------------------------------------|-----------------------------------------------------------------|
| Туре                                                           | 30 RA 200                                                       |
| Product type                                                   | Air Cooled Chiller                                              |
| Capacity kW                                                    | 202,0                                                           |
| Capacity Tons                                                  | 57,4                                                            |
| Refrigerant                                                    | Freon                                                           |
| Refrigerant Type                                               | R 407C                                                          |
| Pump                                                           | ✓                                                               |
| Hydronic Module                                                | ✓                                                               |
|                                                                |                                                                 |
| Sizes                                                          | 3600x2260x1670 mm                                               |
| Sizes                                                          | 3600x2260x1670 mm<br>(LxWxH)                                    |
| Sizes  Compressor(s) type &                                    |                                                                 |
|                                                                | (LxWxH)                                                         |
| Compressor(s) type &                                           | (LxWxH) 4x Performer                                            |
| Compressor(s) type & model                                     | (LxWxH)  4x Performer  SZ185W4PC                                |
| Compressor(s) type & model Number of fans                      | (LxWxH)  4x Performer  SZ185W4PC  4                             |
| Compressor(s) type & model Number of fans                      | (LxWxH)  4x Performer  SZ185W4PC  4  50 HZ - 0,75 KW - 710      |
| Compressor(s) type & model  Number of fans  Fan specifications | (LxWxH)  4x Performer  SZ185W4PC  4  50 HZ - 0,75 KW - 710  rpm |