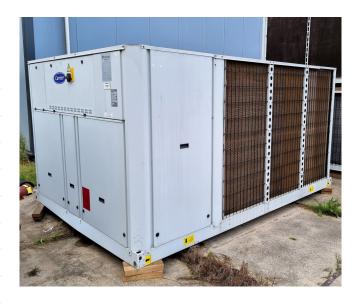

#### **Used Carrier 30 RA 200**

Used Carrier 30 RA 200 air cooled chiller with 5 Performer SZ185W4PC scroll compressors. Evaporator PHE with a watervolume of 22 ltr, expansion vessel and a pomp. Axial Flying Bird fans with rotating shroud 50 HZ - 0,75 KW - 710 rpm.