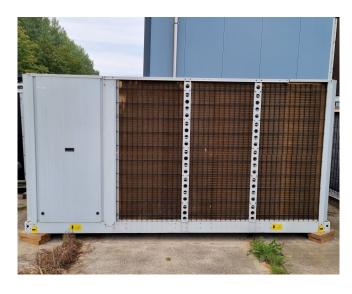

#### **Used Carrier 30 RA 200**

Used Carrier 30 RA 200 air cooled chiller with 5 Performer SZ185W4PC scroll compressors. Evaporator PHE with a watervolume of 22 ltr, expansion vessel and a pomp. Axial Flying Bird fans with rotating shroud 50 HZ - 0,75 KW - 710 rpm.