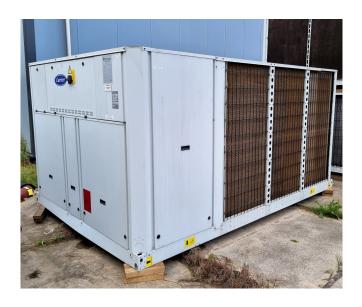

#### **Used Carrier 30 RA 200**

Used Carrier 30 RA 200 air cooled chiller with 5 Performer SZ185W4PC scroll compressors. Evaporator PHE with a watervolume of 22 ltr, expansion vessel and a pomp. Axial Flying Bird fans with rotating shroud 50 HZ - 0,75 KW - 710 rpm.